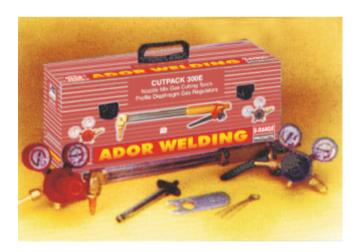

## **GAS CUTTING OUTFITS, MODEL - CUTPACK 300 E**

## **BRIEF SPECIFICATIONS:**

| CUTPACK 300 E contains the following                        |       |
|-------------------------------------------------------------|-------|
| <ul> <li>303 NM Gas Cutting Torch without Nozzle</li> </ul> | 1 No. |
| <ul> <li>Cutting Nozzle 3/64"</li> </ul>                    | 1 No. |
| <ul> <li>SILVERLINE Oxygen regulator</li> </ul>             | 1 No. |
| SILVERLINE Acetylene regulator                              | 1 No. |
| Combination Spanner                                         | 1 No. |
| Gas lighter                                                 | 1 No. |
| Nozzle Cleaner                                              | 1 set |